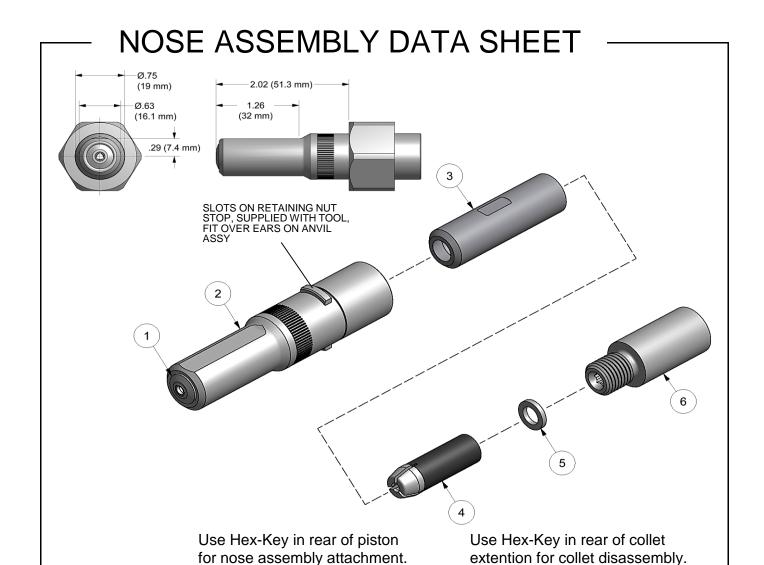

## ON THE LEADING EDGE OF AIRCRAFT TOOLING Est. 1986 | innovative tooling.com | 800-832-7009

| Type:                          |      |                      | Fastener:                                                                         | Recommended Tool:<br>GB752            |
|--------------------------------|------|----------------------|-----------------------------------------------------------------------------------|---------------------------------------|
| Non Self-Releasing<br>*5/32" Ø |      |                      | NAS1398A/NAS1399A<br>RV1000/RV1100 & RV1200<br>*3/16 Ø AF5075 / AF5076 / S149A020 | Alternate Tools:<br>GB751 & GB2480(A) |
| Ref.<br>No.                    | Qty. | Description          |                                                                                   | 5A-752C-20                            |
| 1                              | 1    | Anvil-Driving        |                                                                                   | 15001                                 |
| 2                              | 1    | Anvil Assy (Inc. #1) |                                                                                   | 17761                                 |
| 3                              | 1    | Collet               |                                                                                   | 20727                                 |
| 4                              | 1    | Super-Grip Jaw Assy  |                                                                                   | 30545-CS                              |
| 5                              | 1    | Spacer               |                                                                                   | 70572                                 |
| 6                              | 1    | Collet Extension     |                                                                                   | 70550                                 |