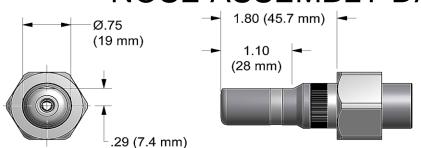

## NOSE ASSEMBLY DATA SHEET

Use Hex-Key in rear of piston for nose assembly attachment.

Use Hex-Key in rear of extension-collet for collet disassembly.

\*Anvil Assembly includes 35208 retainer

\*\*Red band designates nose assemblies for metric lightweight GP® fasteners.

## INNOVATIVETOOLING ON THE LEADING EDGE OF AIRCRAFT TOOLING Est. 1986 | innovativetooling.com | 800-832-7009

Type: Fastener: Recommended Tool: **GB731** Non Self-Releasing MLGP® Lockbolts Alternate Tools: 4mm Ø **GBP2480** Ref. Description MLGP4-2480-20 No. Qty. Anvil Assy 10451 1 1 2 1 Collet 20537 Suoer Grip Jaw Assy 30542-S 3 1 **Extension-Collet** 70550