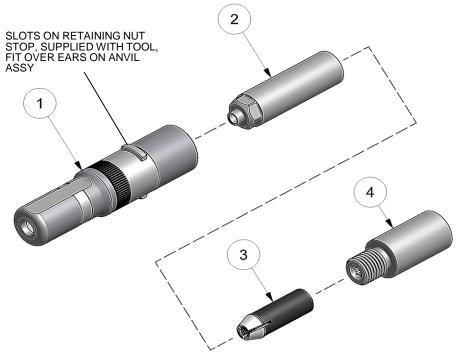

## NOSE ASSEMBLY DATA SHEET

Use Hex-Key in rear of piston for nose assembly attachment.

Use Hex-Key in rear of extension-collet for collet disassembly.

\*Anvil Assembly includes 35208 retainer

\*\*Red band designates nose assemblies for metric lightweight GP® fasteners.

## INNOVATIVETOOLING ON THE LEADING EDGE OF AIRCRAFT TOOLING Est. 1986 | innovativetooling.com | 800-832-7009

Type: Fastener: Recommended Tool: **GB731** Non Self-Releasing MLGP® Lockbolts Alternate Tools: 4mm Ø **GBP2480** Ref. Description MLGP4-2480-20 No. Qty. Anvil Assy 10451 1 1 2 1 Collet 20537 Suoer Grip Jaw Assy 30542-S 3 1 **Extension-Collet** 70550