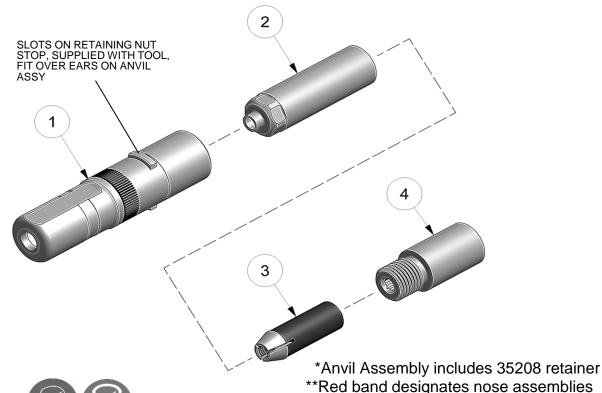

MLGP® Lockbolts

Alternate Tools:
GBP2480

Ref.
No. Qty.

Description

MLGP5-2480-20

| No. | Qty. | Description         | MLGP5-2480-20 |
|-----|------|---------------------|---------------|
| 1   | 1    | Anvil Assy          | 15541         |
| 2   | 1    | Collet              | 20655         |
| 3   | 1    | Suoer Grip Jaw Assy | 30651-S       |
| 4   | 1    | Extension-Collet    | 70636         |