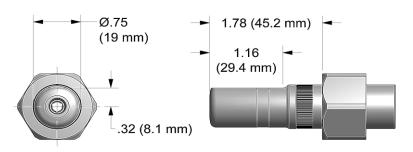

## NOSE ASSEMBLY DATA SHEET

Use Hex-Key in rear of piston for nose assembly attachment.

Use Hex-Key in rear of extension-collet for collet disassembly.

**GAGE BILT** 

11/15