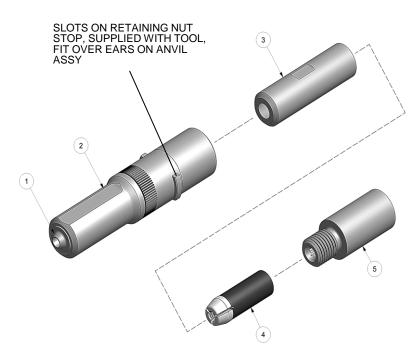

#### Notes:

- A. Apply Vibra-tite® p/n/ 405125 to all threads and allow it to set 20 minutes prior to assembly.
- B. If nose assy is assembled as it is when purchased new, follow steps 3-5 to attach to tool.
- 1. Insert super grip jaw assy (4) into collet (3).
- 2. Snug tighten assembled collet (3) to colletextension (5) using flats on collet (3) and hex in extension-collet (5).
- Tighten assembly to piston on tool using flats provided.
- 4. Slide anvil (2) over assembled collet (3).
- Slide retaining nut stop (see note in exploded view) and retaining nut over anvil (2) and tighten nose assembly to tool.

### **DISASSEMBLY:**

Reverse assembly instructions.

Rev. 10/18

\*Anvil Assembly includes 35208 retainer.

## INNOVATIVE TOOLING ON THE LEADING EDGE OF AIRCRAFT TOOLING Est. 1986 | innovative tooling.com | 800-832-7009

| Type:                         |      |             | Fasteners:                                                                                                                                   | Recommended Tool:<br>GB752                   |
|-------------------------------|------|-------------|----------------------------------------------------------------------------------------------------------------------------------------------|----------------------------------------------|
| Non Self-Releasing<br>3/16" Ø |      | _           | BLIND BOLT (SINGLE ACTION) WITH OR W/OUT DRIVE WASHER MS90353S & U / MS90354S & U MS21140S & U / MS21141S & U MAXI-BOLT®, BACB30YY, YU, & YT | Alternate Tools:<br>GB713, GB722 & GB2480(A) |
| Ref.<br>No.                   | Qty. | Description |                                                                                                                                              | SB06-752B-20                                 |
| 1                             | 1    |             | Anvil-Driving                                                                                                                                | 16024                                        |
| 2                             | 1    | Ar          | nvil & Holder Assy (Includes #1)                                                                                                             | 17744                                        |
| 3                             | 1    |             | Collet                                                                                                                                       | 20717                                        |
| 4                             | 1    |             | Super-Grip Jaw Assy                                                                                                                          | 30655-S                                      |
| 5                             | 1    |             | Extension-Collet                                                                                                                             | 70550                                        |