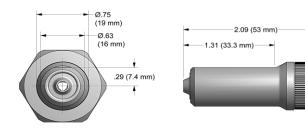

## NOSE ASSEMBLY DATA SHEET





#### ASSEMBLY:

#### Notes:

- A. Apply Vibra-tite® p/n/ 405125 to all threads and allow it to set 20 minutes prior to assembly.
- B. If nose assy is assembled as it is when purchased new, follow steps 3-5 to attach to tool.
- 1. Insert super grip jaw assy (4) into collet (3).
- 2. Snug tighten assembled collet (3) to colletextension (5) using flats on collet (3) and hex in extension-collet (5).
- Tighten assembly to piston on tool using flats provided.
- 4. Slide anvil (2) over assembled collet (3).
- Slide retaining nut stop (see note in exploded view) and retaining nut over anvil (2) and tighten nose assembly to tool.

### **DISASSEMBLY:**

Reverse assembly instructions.



Rev. 10/18

\*Anvil Assembly includes 35208 retainer.

# **GAGE BILT**

MADE in USA

## INNOVATIVE TOOLING ON