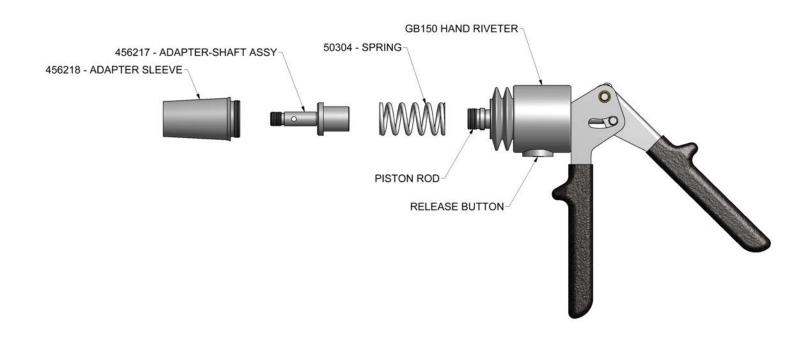

## **GB456A** PARTS LIST

▲ WARNING: Do not squeeze handle together without Adapter-Shaft Assembly (456217) and the Spring (50304) being installed on tool.

## 456219-ADAPTER ASSEMBLY

- 1. Insert adapter shaft assembly (456217) into end of spring (50304).
- 2. Insert other end of spring (50304) over piston rod and thread hand tight until it stops.
- 3. Place adapter sleeve (456218) over assembly and thread hand tight into tool.